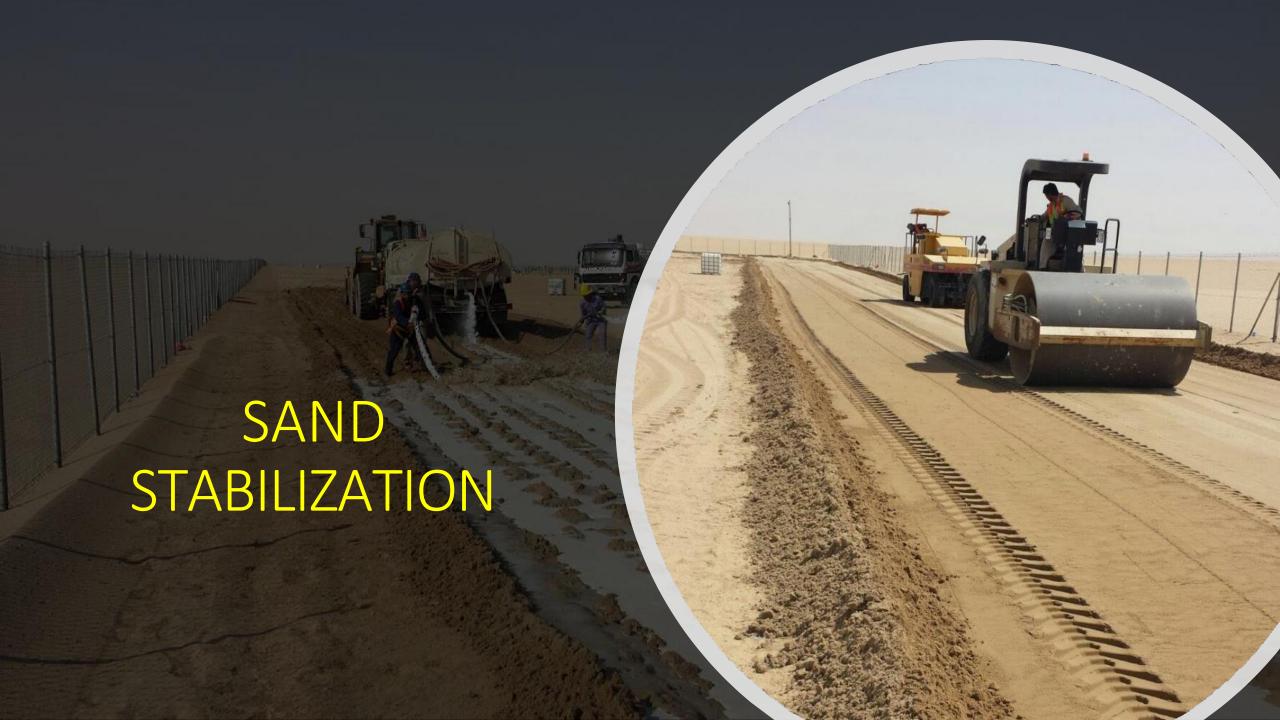

## GSC W-100

A LONG-TERM SUSTAINABLE SOLUTION FOR INDIAN ROADS

Soil Stabilization

**Erosion Control** 

**Dust Stabilization** 

**Quick Road Maker** 

Sand Control

- Withstand up to 100-ton vehicles
- 1–2-year durability for the roads
- Complete dust control
- Environmentally safe
- Faster to build systems
- No Asphalt Required

## **Focus Area**

- Hazardous Waste Sites
- Erosion Control
- Sediment Control
- Landfill Cover
- BMX Trax
- Golf Bunker Lining
- Cart Paths
- Historical Sites
- Brick Building
- Pond lining
- Silage Pads
- Roads
- Subbase Stabilization
- Non-Traffic Dust Control
- Mine Haul Roads
- Mine Tailings
- Parking Lots
- Solar Sites
- Oil Pads
- Runways
- Helicopter Pads
- Military Supply Roads