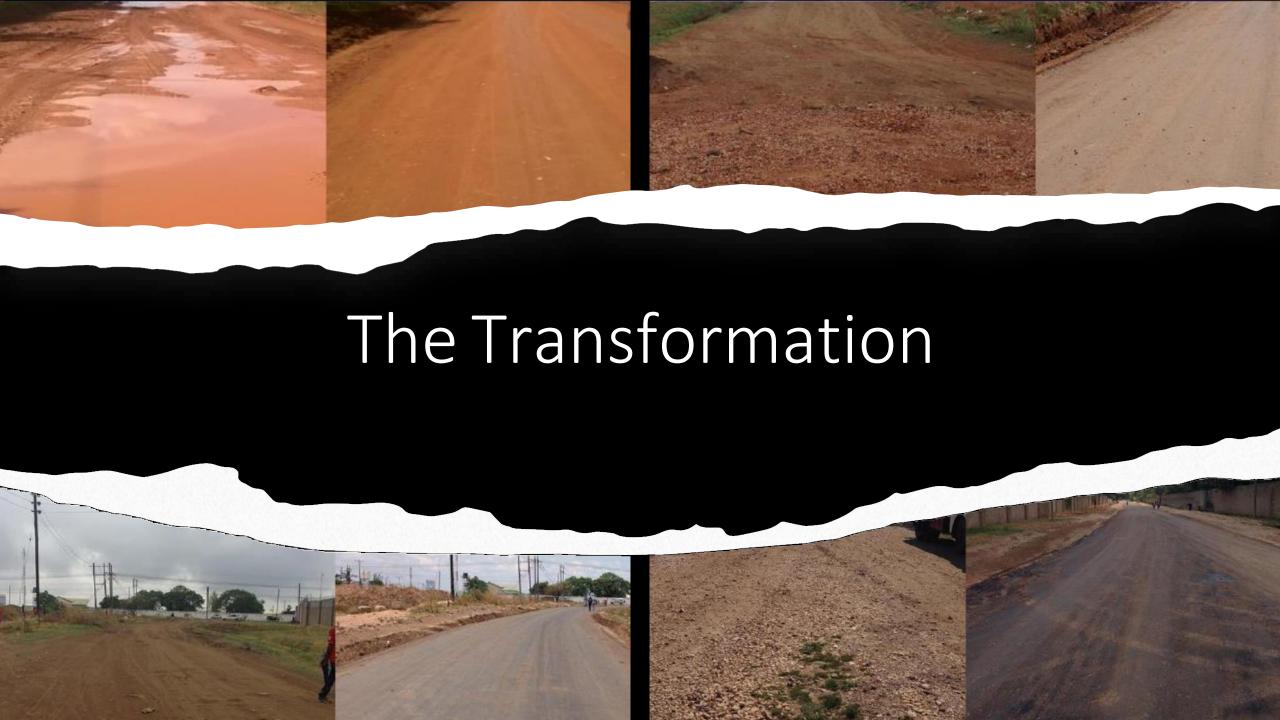

## GSC W-100

A LONG-TERM SUSTAINABLE SOLUTION FOR INDIAN ROADS

Soil Stabilization

**Erosion Control** 

**Dust Stabilization** 

**Quick Road Maker** 

Sand Control

- Withstand up to 100-ton vehicles
- 1–2-year durability for the roads
- Complete dust control
- Environmentally safe
- Faster to build systems
- No Asphalt Required





TURNS REGULAR SOIL INTO STONE
CAPABLE OF HOLDING VEHICLES IN EXCESS OF 100 TONS





## **Focus Area**

- Hazardous Waste Sites
- Erosion Control
- Sediment Control
- Landfill Cover
- BMX Trax
- Golf Bunker Lining
- Cart Paths
- Historical Sites
- Brick Building
- Pond lining
- Silage Pads
- Roads
- Subbase Stabilization
- Non-Traffic Dust Control
- Mine Haul Roads
- Mine Tailings
- Parking Lots
- Solar Sites
- Oil Pads
- Runways
- Helicopter Pads
- Military Supply Roads