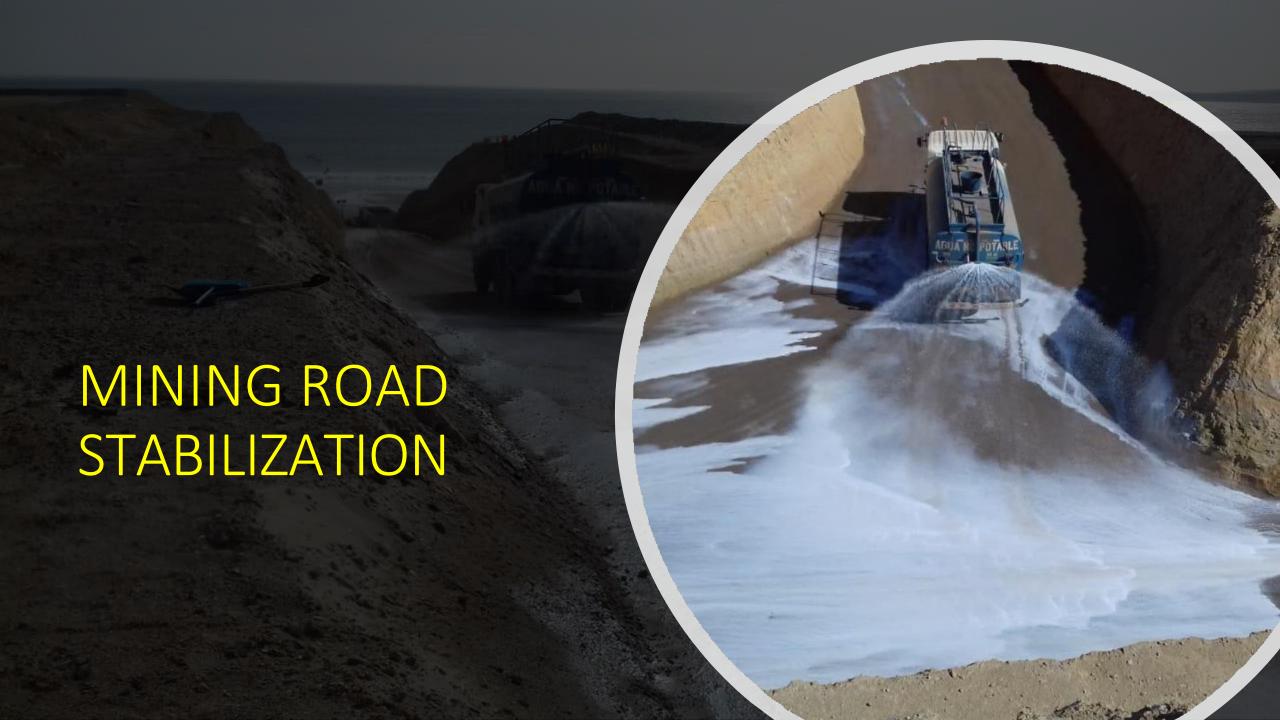

## **Focus Area**

- Hazardous Waste Sites
- Erosion Control
- Sediment Control
- Landfill Cover
- BMX Trax
- Golf Bunker Lining
- Cart Paths
- Historical Sites
- Brick Building
- Pond lining
- Silage Pads
- Roads
- Subbase Stabilization
- Non-Traffic Dust Control
- Mine Haul Roads
- Mine Tailings
- Parking Lots
- Solar Sites
- Oil Pads
- Runways
- Helicopter Pads
- Military Supply Roads