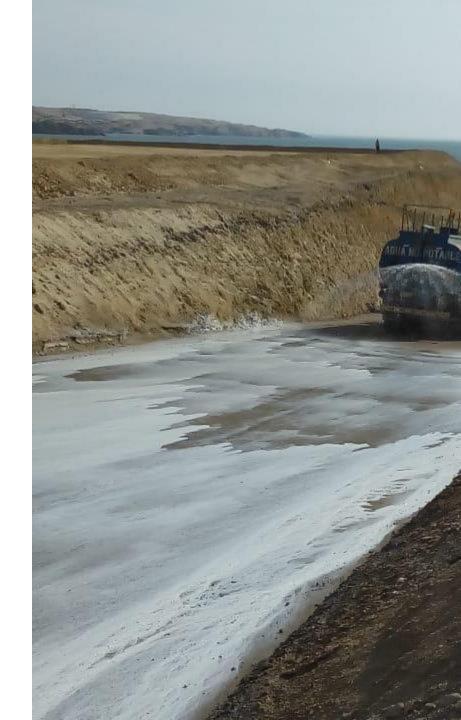

## **Focus Area**

- Hazardous Waste Sites
- Erosion Control
- Sediment Control
- Landfill Cover
- BMX Trax
- Golf Bunker Lining
- Cart Paths
- Historical Sites
- Brick Building
- Pond lining
- Silage Pads
- Roads
- Subbase Stabilization
- Non-Traffic Dust Control
- Mine Haul Roads
- Mine Tailings
- Parking Lots
- Solar Sites
- Oil Pads
- Runways
- Helicopter Pads
- Military Supply Roads