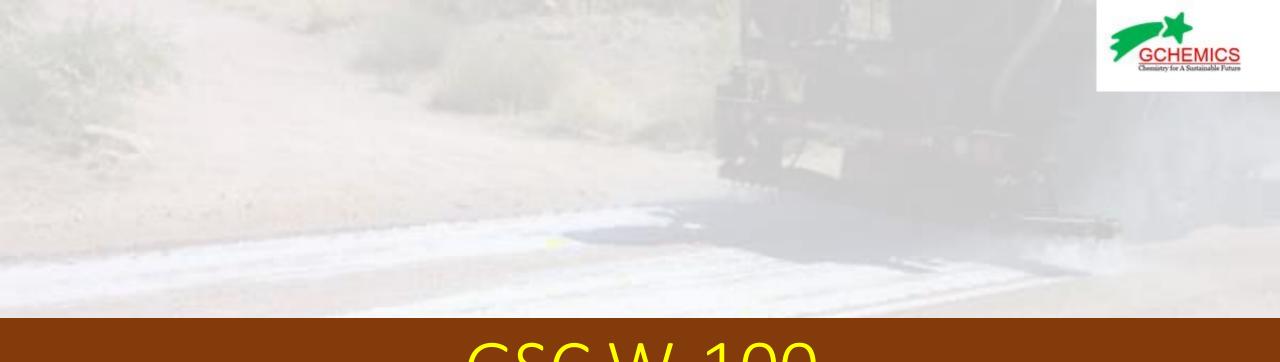

## GSC W-100

A LONG-TERM SUSTAINABLE SOLUTION FOR INDIAN ROADS

Soil Stabilization

**Erosion Control** 

**Dust Stabilization** 

**Quick Road Maker** 

Sand Control

- Withstand up to 100-ton vehicles
- 1–2-year durability for the roads
- Complete dust control
- Environmentally safe
- Faster to build systems
- No Asphalt Required