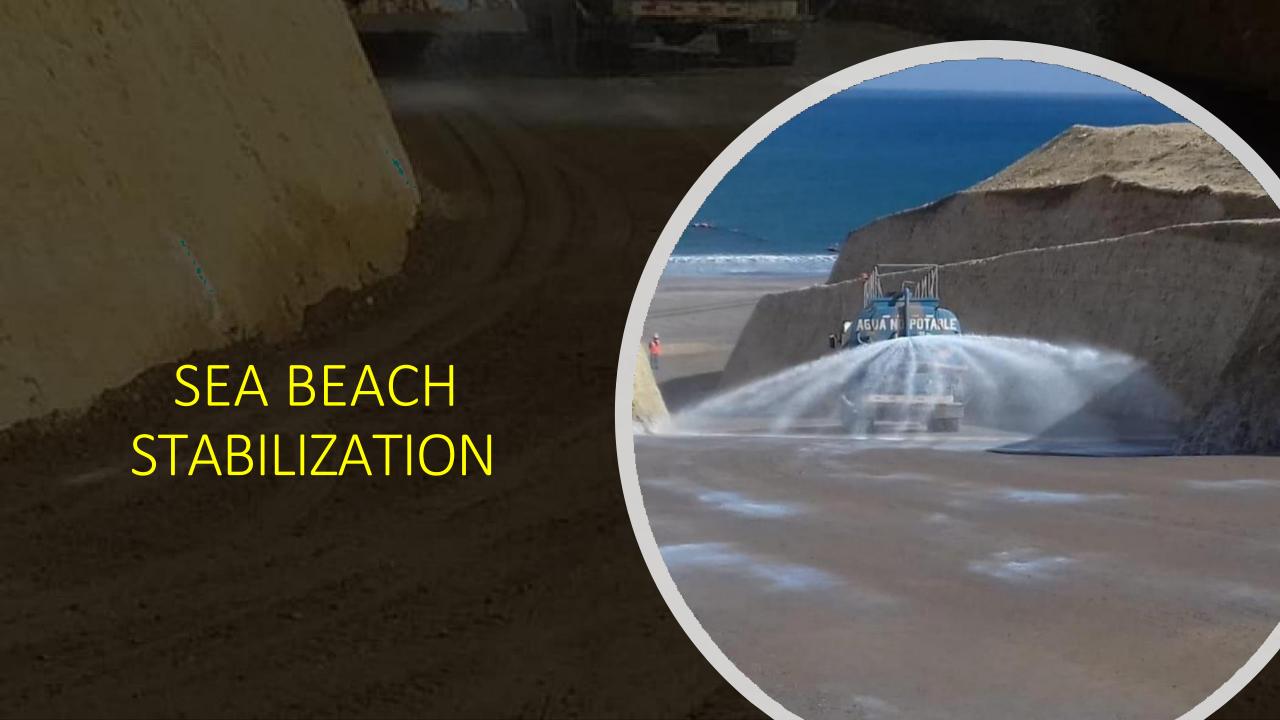

## **Focus Area**

- Hazardous Waste Sites
- Erosion Control
- Sediment Control
- Landfill Cover
- BMX Trax
- Golf Bunker Lining
- Cart Paths
- Historical Sites
- Brick Building
- Pond lining
- Silage Pads
- Roads
- Subbase Stabilization
- Non-Traffic Dust Control
- Mine Haul Roads
- Mine Tailings
- Parking Lots
- Solar Sites
- Oil Pads
- Runways
- Helicopter Pads
- Military Supply Roads