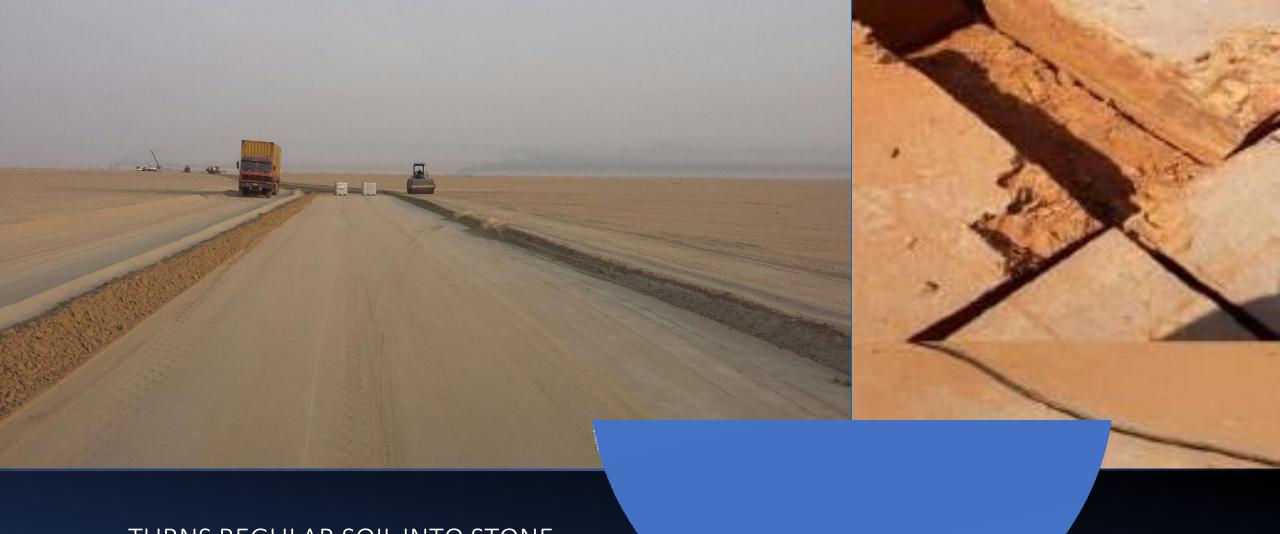

## GSC W-100

A LONG-TERM SUSTAINABLE SOLUTION FOR INDIAN ROADS

Soil Stabilization

**Erosion Control** 

**Dust Stabilization** 

**Quick Road Maker** 

Sand Control

- Withstand up to 100-ton vehicles
- 1–2-year durability for the roads
- Complete dust control
- Environmentally safe
- Faster to build systems
- No Asphalt Required





TURNS REGULAR SOIL INTO STONE
CAPABLE OF HOLDING VEHICLES IN EXCESS OF 100 TONS





## **Focus Area**

- Hazardous Waste Sites
- Erosion Control
- Sediment Control
- Landfill Cover
- BMX Trax
- Golf Bunker Lining
- Cart Paths
- Historical Sites
- Brick Building
- Pond lining
- Silage Pads
- Roads
- Subbase Stabilization
- Non-Traffic Dust Control
- Mine Haul Roads
- Mine Tailings
- Parking Lots
- Solar Sites
- Oil Pads
- Runways
- Helicopter Pads
- Military Supply Roads