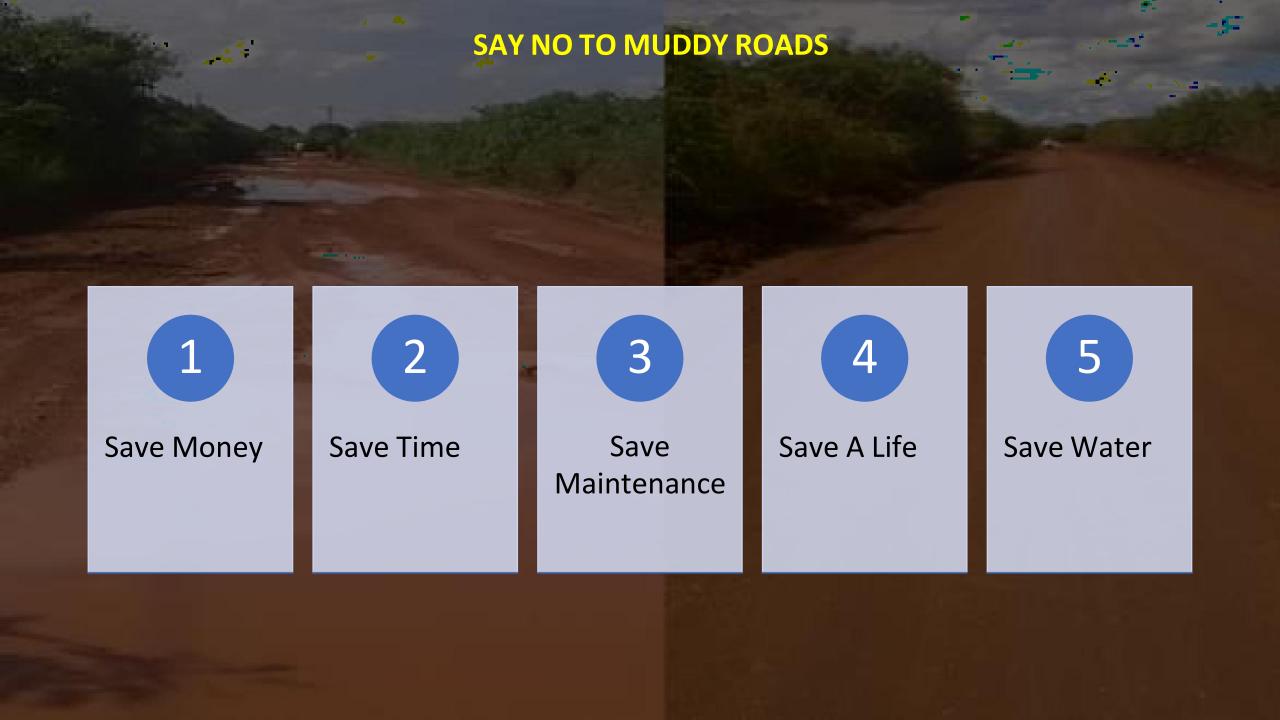

## GSC W-100

A LONG-TERM SUSTAINABLE SOLUTION FOR INDIAN ROADS

Soil Stabilization

**Erosion Control** 

**Dust Stabilization** 

**Quick Road Maker** 

Sand Control

- Withstand up to 100-ton vehicles
- 1–2-year durability for the roads
- Complete dust control
- Environmentally safe
- Faster to build systems
- No Asphalt Required