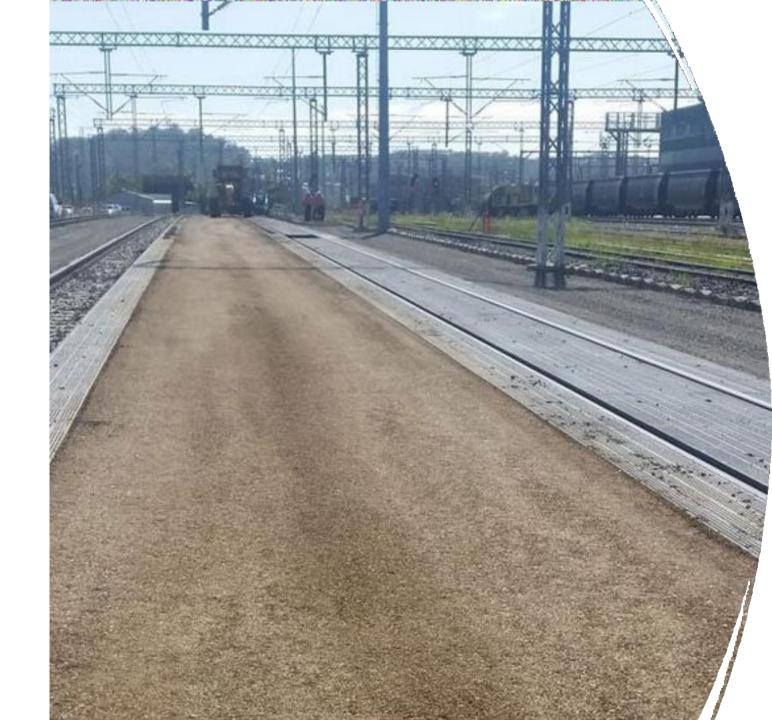

## **Focus Area**

- Hazardous Waste Sites
- Erosion Control
- Sediment Control
- Landfill Cover
- BMX Trax
- Golf Bunker Lining
- Cart Paths
- Historical Sites
- Brick Building
- Pond lining
- Silage Pads
- Roads
- Subbase Stabilization
- Non-Traffic Dust Control
- Mine Haul Roads
- Mine Tailings
- Parking Lots
- Solar Sites
- Oil Pads
- Runways
- Helicopter Pads
- Military Supply Roads